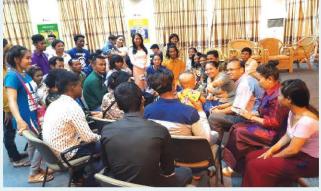

#### • ថ្នាក់ជាតិ

- ឆ្នាំ២០១៨ នេះ គណៈកម្មាធិការជាតិប្រយុទ្ធប្រឆាំងអំពើជួញដូរមនុស្ស បានសហការជាមួយ អង្គការ ការីតាស (Caritas) ក្រសួងធម្មការ និងសាសនា និងមេដឹកនាំសាសនាធំៗ នៅកម្ពុជា រៀបចំកម្មវិធីវេទិកាអន្តរសាសនាថ្នាក់ជាតិ លើកទី២ នៅកម្ពុជា ដើម្បីប្រារព្ធពិធីសូត្រធម៌ អធិដ្ឋាន និងបញ្ជូនសារតាមបែបសាសនា ក្នុងខ្លឹមសារប្រយុទ្ធប្រឆាំងការជួញដូរមនុស្ស និង បញ្ចប់ទាសភាពសម័យទំនើប ក្រោមអធិបតីភាពដ៏ខ្ពង់ខ្ពស់ សម្ដេចទ្រាល្អចេរាម ស ខេខ ឧបនាយករដ្ឋមន្ត្រី រដ្ឋមន្ត្រីក្រសួងមហាផ្ទៃ និងជាប្រធាន គ.ជ.ប.ជំ នៅមជ្ឈមណ្ឌលពិព័រណ៍ កោះពេជ្រ ដែលមានអ្នកចូលរួមប្រមាណ១.៥០០អង្គ/នាក់។