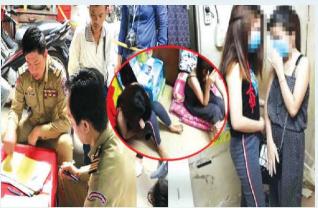

ក្នុងប្រតិបត្តិការបង្ក្រាប សមត្ថកិច្ចបានសង្គ្រោះជនរងគ្រោះ ករណីជួញដូរមនុស្ស និងអាជីវិកម្មផ្លូវភេទ សរុបចំនួន ២៣០/៣៤៥នាក់ (ធៀបនឹងឆ្នាំ២០១៧ ថយចុះចំនួន ១១៥នាក់) ក្នុងនោះមានអាយុក្រោម១៥ឆ្នាំ ៩២នាក់ អាយុពី១៥ឆ្នាំ-១៧ឆ្នាំ ២៣នាក់ និងអាយុ១៨ឆ្នាំឡើង ១១៥នាក់ (បានបញ្ជូនទៅមន្ទីរសង្គមកិច្ច ៩២នាក់ ទៅអង្គការដៃគូ ០២នាក់ និងបញ្ជូនទៅគ្រួសារចំនួន ១៣៦នាក់)។

## ៣.ក.១.២.ករណីអំពើធ្វើអាជីវកម្មផ្លូវនេច

បង្ក្រាបបាន៩៥/១១១កាណី (ប្រៀបធៀបនឹងឆ្នាំ២០១៧ ថយចុះចំនួន ១៦កាណី) ឃាត់ខ្លួនជនសង្ស័យ ចំនួន ១១៩/១៣១នាក់ ក្នុងនោះ៖ ស្រី ២០នាក់ ជនសង្ស័យជាអនីតិជន ១៦នាក់ និងជនបរទេស ២៦នាក់ មានសញ្ជាតិអង់គ្លេស ០៦នាក់ វៀតណាម ០៣នាក់ កាណាដា ០២នាក់ អូស្ត្រាលី ០១នាក់ ន័រវេស ០១នាក់ ហុល្លង់ (Netherland)០១នាក់ នូវែលហ្សេឡង់ ០១នាក់ ចិន ១០នាក់ និងហ្វីលីពីន ០១នាក់។ សង្គ្រោះជនរង គ្រោះចំនួន ១៦៦នាក់ ក្នុងនោះ៖ មានអាយុក្រោម១៥ឆ្នាំ ៨៣នាក់ អាយុ១៥-១៧ឆ្នាំ ១៣នាក់ និងអាយុ ១៤ឆ្នាំឡើង ៧០នាក់ (ប្រគល់ឲ្យមន្ទីរសង្គមកិច្ចចំនួន ៧២នាក់ និងទៅគ្រួសារចំនួន ៩៤នាក់) ដូចមានរាយ លម្អិតក្នុងតារាងខាងក្រោម៖

## តារាងស្ថិតិបទល្មើសអាជីវិកម្មផ្លូវភេទ

| បទល្មើស                                               | ករណី       | ជនសង្ស័យ          | ជនបាទេស                                                              |
|-------------------------------------------------------|------------|-------------------|----------------------------------------------------------------------|
| -ស្ថានទម្ងន់ទោស(ការចាប់ពង្រត់ ការឃុំឃាំង ឬការបង្ខាំង) | 09         | 09                | អូស្ត្រាលី១                                                          |
| -សញ្ហារកម្ម                                           | ០៨         | ១៧(អនីតិ.១)       | ចិន១០                                                                |
| -សញ្ហារកម្ម (មានអនីតិជន)                              | 0៥         | 60                | វៀតណាម៣                                                              |
| -ស្ថានទម្ងន់ទោសនៃសញ្ជារកម្ម                           | ០២         | 0.4               |                                                                      |
| -សញ្ជារកម្ម(ទាក់ទងនឹងពេស្យាបារកុមារ)                  | om         | (៤.ពិនិង)៨០       |                                                                      |
| -ការផ្តល់ទីកន្លែងសម្រាប់ធ្វើពេស្យាបា                  | 09         | 09                |                                                                      |
| -រូបភាព និងសម្ភារអាសអាភាសនៃកុមារ                      | OB         | ១១(អនីតិ.១)       | អង់គ្លេស៥ កាណាដា២ ន័រវេស១<br>ហុល្លង់ (Netherland)១ នូវែល<br>ហ្សេឡង់១ |
| -អំពើរួមភេទជាមួយអនីតិជនអាយុក្រោម១៥ឆ្នាំ               | <b>ፈ</b> ሀ | ៥២(អនីតិ.១២)      |                                                                      |
| -អំពើអាសប្រឆាំងនឹងអនីតិជនអាយុក្រោម១៥ឆ្នាំ             | ២១         | ២១(អនីតិ.១)       | ហ្វីលីពីន១ អង់គ្លេស១                                                 |
| ស្យប                                                  | ៩៥ករណី     | ១១៩នាក់(អនីតិ.១៦) | ២៦នាក់                                                               |