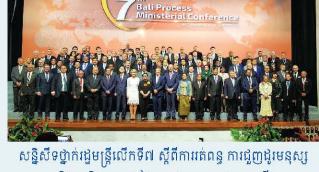

ដែលមានអ្នកចូលរួមប្រមាណ៣.០០០អង្គ/នាក់ ជាថ្នាក់ដឹកនាំកំពូលសំខាន់ៗ ក្នុងស្ថាប័ន នីតិបញ្ញត្តិ នីតិប្រតិបត្តិ តុលាការ អង្គទូតនានាដែលមាននិវេសនដ្ឋាន នៅកម្ពុជា អាជ្ញាធរ កងកម្លាំងប្រជាប់អាវុធគ្រប់ប្រភេទ តំណាងផ្នែកសាសនា និយោជិត កម្មករ និយោជក សាស្ត្រាចារ្យ លោកគ្រូ អ្នកគ្រូ និស្សិត សិស្សានុសិស្ស និងប្រជាពលរដ្ឋ ក្រោមអធិបតីភាព ដ៏ខ្ពង់ខ្ពស់ សម្ដេចក្រឡាហោម **៩៩ ខែ១១** ខ្លបនាយករដ្ឋមន្ត្រី រដ្ឋមន្ត្រីក្រសួងមហាផ្ទៃ ប្រធាន គ.ជ.ប.ជ និងជាតំណាងដ៏ខ្ពង់ខ្ពស់ សម្ដេចអគ្គមហាសេនាបតីតេជៅ **ហ៊ុល សែន** នាយករដ្ឋមន្ត្រី នៃព្រះរាជាណាចក្រកម្ពុជា។