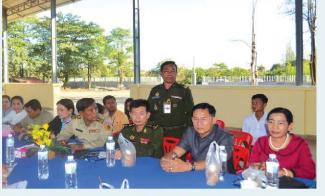

ដែលមានអ្នកចូលរួមប្រមាណ៣.០០០អង្គ/នាក់ ជាថ្នាក់ដឹកនាំកំពូលសំខាន់ៗ ក្នុងស្ថាប័ន នីតិបញ្ញត្តិ នីតិប្រតិបត្តិ តុលាការ អង្គទូតនានាដែលមាននិវេសនដ្ឋាន នៅកម្ពុជា អាជ្ញាធរ កងកម្លាំងប្រជាប់អាវុធគ្រប់ប្រភេទ តំណាងផ្នែកសាសនា និយោជិត កម្មករ និយោជក សាស្ត្រាចារ្យ លោកគ្រូ អ្នកគ្រូ និស្សិត សិស្សានុសិស្ស និងប្រជាពលរដ្ឋ ក្រោមអធិបតីភាព ដ៏ខ្ពង់ខ្ពស់ សម្ដេចក្រឡាហោម **៩៩ ខែ១១** ខ្លបនាយករដ្ឋមន្ត្រី រដ្ឋមន្ត្រីក្រសួងមហាផ្ទៃ ប្រធាន គ.ជ.ប.ជ និងជាតំណាងដ៏ខ្ពង់ខ្ពស់ សម្ដេចអគ្គមហាសេនាបតីតេជៅ **ហ៊ុល សែន** នាយករដ្ឋមន្ត្រី នៃព្រះរាជាណាចក្រកម្ពុជា។

## • ថ្នាក់ក្រោមជាតិ

- លេខាធិការដ្ឋាន គ.វ.ប.ជ/គ.ខ.ប.ជ និងមន្ទីរអប់រំ យុវជន និងកីឡាខេត្ត ទាំង ២៥រាជជានី-ខេត្ត និងបានសហការជាមួយអង្គការដៃគូ រៀបចំទិវាជាតិប្រយុទ្ធប្រឆាំងអំពើជួញដូរមនុស្ស ១២ធ្នូ ឆ្នាំ២០១៨ និងផលិតសម្ភារផ្សព្វផ្សាយអប់រំក្នុងយុទ្ធនាការ ដែលមានអ្នកចូលរួមជាថ្នាក់ដឹកនាំ ខេត្ត ក្រុង ស្រុក ឃុំ សង្កាត់ កងកម្លាំងប្រដាប់អាវុធគ្រប់ប្រភេទ មន្ទីរពាក់ព័ន្ធនានា សាស្ត្រាចារ្យ លោកគ្រូ អ្នកគ្រូ និស្សិត សិស្សានុសិស្ស និងប្រជាពលរដ្ឋ សរុបចំនួន ២.៨៧២លើក មនុស្ស ប្រមាណ ៩៨៨.៤២០នាក់ (ស្រី ២៨៣.៧២០នាក់)។