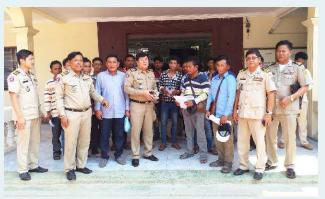

## ៣.ក.១.១.ករណីអំពើជួញដូរមគុស្ស

បង្ក្រាបបាន ៣៩/៤៤ករណី (ប្រៀបធៀបនឹងឆ្នាំ២០១៧ ថយចុះចំនួន ០៩ករណី) ឃាត់ខ្លួនជន សង្ស័យចំនួន ១០៥នាក់ (ស្រី ៧៤នាក់) ក្នុងនោះមានអនីតិជន ០១នាក់ និងជនបរទេស ០៥នាក់ សញ្ជាតិចិន។ សង្គ្រោះជនរងគ្រោះចំនួន ៦៤នាក់ អាយុក្រោម១៥ឆ្នាំ ០៩នាក់ អាយុពី១៥-១៧ឆ្នាំ ១០នាក់ និងអាយុ១៤ឆ្នាំឡើង ៤៥នាក់ (ប្រគល់ឲ្យមន្ទីរសង្គមកិច្ចចំនួន ២០នាក់ អង្គការដៃគូចំនួន ០២នាក់ និងទៅគ្រួសារចំនួន ៤២នាក់) ដូចមានរាយលម្អិតក្នុងតារាងខាងក្រោម៖