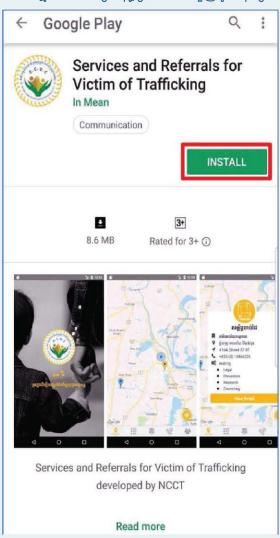

មាតាខោមួយអខ្ពស់ដៃដូអតិទខ្លាស់</u>





សិក្ខាសាលាស្តីពី៖ "ការបង្ការ និងការឆ្លើយតបចំពោះអំពើកេងប្រញ្វែផ្លូវភេទលើកុមារក្នុងវិស័យទេសចរណ៍"





សិក្ខាសាលាស្តីពី៖ "ការតាមដានត្រួតពិនិត្យ ការអនុវត្តក្រមប្រតិបត្តិយេនឌ័រក្នុងការប្រយុទ្ធប្រឆាំងអំពើជួញដូរមនុស្ស"









សិក្ខាសាលាស្តីពី៖ "ការណែនាំពីការប្រើប្រាស់ Mobile App របស់អគ្គលេខាធិការដ្ឋាន គ.ជ.ប.ជ សម្រាប់ស្វែងកេទីតាំងអង្គការដៃគូអភិវឌ្ឍន៍ ដែលផ្តល់សេវាពាក់ព័ន្ធនឹងអំពើជួញដូរមនុស្ស"

### សម្ងឺឆ្អឹថលភាទោះព័ត៌មានទិន្យា របស់អគ្គលេខាធិការដ្ឋាន គ.៩.ប.៥



គេហទំព័រផ្លូវការណ៍របស់ គណៈកម្មាធិការជាតិប្រយុទ្ធប្រឆាំងអំពើជួញដូរមនុស្ស



ទំព័រហ្វេសប៊ុកផ្លូវការណ៍របស់ គណៈកម្មាធិការជាតិប្រយុទ្ធប្រឆាំងអំពើជួញដូរមនុស្ស



បណ្ណាសាររបស់ គណៈកម្មាធិការជាតិប្រយុទ្ធប្រឆាំងអំពើជួញដូរមនុស្ស



ប្រព័ន្ធទំនាក់ទំនង Telegram Messenger ប្រើប្រាស់ ក្នុងអគ្គលេខាធិការដ្ឋាន គ.ជ.ប.ជ



Mobile App សម្រាប់ងាយស្រួលដល់ប្រជាពលរដ្ឋស្វែងកេ ទីតាំងអង្គការដៃគូអភិវឌ្ឍន៍ ដែលផ្តល់សេវាពាក់ព័ន្ធទៅនឹង អំពើជួញដូរមនុស្ស (ជួយជនរងគ្រោះ)



### សអតិមាបអាសោរតែតាំសិច្ចាស្ងានសូចអូរ ស្នាំអូរ ស្នាំអូរ ស្នាំអូរ ស្នាំអូរ ស្នាំអូរ សង្គ្រា

















































































របាយការណ៍នេះអាចទាញយកពី គេហទំព័រ

www.ncct.gov.kh



បោះពុម្ពដោយ:

**ខ**ទិភាខាតិ