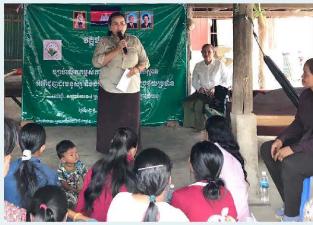

មន្ទីរការងារនិងបណ្តុះបណ្តាលវិជ្ជាជីវៈខេត្ត បានសហការជាមួយមជ្ឈមណ្ឌល ជនជានពលករ ទេសន្តរប្រវេសន៍(MRC) ខេត្តបាត់ដំបង ផ្សព្វផ្សាយការយល់ដឹងតាមរយៈកម្មវិធីវិទ្យុ ស្តីពីការ ធ្វើទេសន្តរប្រវេសន៍ដល់ប្រជាពលរដ្ឋនៅក្នុងសហគមន៍ជនបទ ក្នុងខេត្តបាត់ដំបង និងមួយផ្នែក នៃខេត្តប៉ៃលិន ពោធិ៍សាត់ និងខេត្តបន្ទាយមានជ័យ ។

ខេត្តសៀមរាប

មន្ទីវត្តិតំមានខេត្ត បានសហការជាមួយស្នងការដ្ឋាននគរបាល អង្គភាពជុំវិញខេត្ត និងអង្គការ ព្រឹក្សនិនានា ផលិតកម្មវិធីសន្ទនាដើម្បីផ្សព្វផ្សាយតាមវិទ្យុជាតិនគរភ្នំយ៉ាងទូលំទូលាយដល់ សហគមន៍ អាជ្ញាធរមូលដ្ឋានក្រុង-ស្រុក ឃុំ/សង្កាត់ ដើម្បីបង្ការទប់ស្កាត់អំពើជួញដូរមនុស្ស ការធ្វើចំណាកស្រុកខុសច្បាប់ និងអំពើហិង្សាក្នុងគ្រួសារ។ - ខេត្តបន្ទាយមានជ័យ
សមត្ថកិច្ចនគរបាល និងអង្គការដៃគូ បានបំផុសសកម្មភាពតាមសហគមន៍ដើម្បីលើកកម្ពស់
ការយល់ដឹងពីសិទ្ធិកុមារ និងកិច្ចការការពារកុមារ តាមរយៈបណ្ណាល័យចល័ត ស្គារនីតិសម្បទា
ចល័ត ភ្នាក់ងារសុវត្ថិភាពកុមារស្ម័គ្រចិត្ត កម្មវិធីវិទ្យុ បង្កើតលេខទូរស័ព្ទសុវត្ថិភាពកុមារ
បន្ទាន់(០៩៥ ៩៦០ ៣០៣) ការជួបជុំគ្នាជាមួយក្រុមគោលដៅនៅតាមសហគមន៍ និងធ្វើ
សកម្មភាពអប់រំតាមចិញ្ចើមថ្នល់ ។ល។