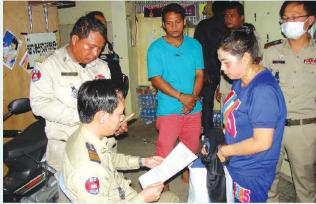

តាមដានស្រាវជ្រាវ បង្ក្រាបបទល្មើសអំពើជួញដូរមនុស្ស និងអំពើធ្វើអាជីវកម្មផ្លូវភេទ សរុប*បាន ១៣៤/* ១៥៩ការណ៍ បើប្រៀបធៀបនឹង ឆ្នាំ២០១៧ មានការបយចុះចំនួន ២៥ការណ៍ ស្មើនឹង១៥,៧២%។ សរុបជន សង្ស័យ ដែលត្រូវបានឃាត់ខ្លួន និងបញ្ជូនទៅសាលាដំបូងចំនួន ២២៤/២០៣នាក់ ធៀបនឹងឆ្នាំ២០១៧ កើន ឡើងចំនួន ២១នាក់ (ស្រី ៩៤នាក់) ក្នុងនោះជនសង្ស័យជាអនីតិជន ១៧នាក់ និងជនបរទេសចំនួន ៣១/២០នាក់ មាន ០៩សញ្ជាតិ គឺ៖ ចិន ១៥នាក់ អង់គ្លេស ០៦នាក់ វៀតណាម ០៣នាក់ កាណាដា ០២នាក់ អូស្ត្រាលី ០១នាក់ ន័រវេស ០១នាក់ ហុល្លង់(Netherland) ០១នាក់ នូវែលហ្សេឡង់ ០១នាក់ និងហ្វីលីពីន ០១នាក់។

ក្នុងប្រតិបត្តិការបង្ក្រាប សមត្ថកិច្ចបានសង្គ្រោះជនរងគ្រោះ ករណីជួញដូរមនុស្ស និងអាជីវិកម្មផ្លូវភេទ សរុបចំនួន ២៣០/៣៤៥នាក់ (ធៀបនឹងឆ្នាំ២០១៧ ថយចុះចំនួន ១១៥នាក់) ក្នុងនោះមានអាយុក្រោម១៥ឆ្នាំ ៩២នាក់ អាយុពី១៥ឆ្នាំ-១៧ឆ្នាំ ២៣នាក់ និងអាយុ១៨ឆ្នាំឡើង ១១៥នាក់ (បានបញ្ជូនទៅមន្ទីរសង្គមកិច្ច ៩២នាក់ ទៅអង្គការដៃគូ ០២នាក់ និងបញ្ជូនទៅគ្រួសារចំនួន ១៣៦នាក់)។

## ៣.ក.១.១.ករណីអំពើជួញដូរមគុស្ស

បង្ក្រាបបាន ៣៩/៤៤ករណី (ប្រៀបធៀបនឹងឆ្នាំ២០១៧ ថយចុះចំនួន ០៩ករណី) ឃាត់ខ្លួនជន សង្ស័យចំនួន ១០៥នាក់ (ស្រី ៧៤នាក់) ក្នុងនោះមានអនីតិជន ០១នាក់ និងជនបរទេស ០៥នាក់ សញ្ជាតិចិន។ សង្គ្រោះជនរងគ្រោះចំនួន ៦៤នាក់ អាយុក្រោម១៥ឆ្នាំ ០៩នាក់ អាយុពី១៥-១៧ឆ្នាំ ១០នាក់ និងអាយុ១៤ឆ្នាំឡើង ៤៥នាក់ (ប្រគល់ឲ្យមន្ទីរសង្គមកិច្ចចំនួន ២០នាក់ អង្គការដៃគូចំនួន ០២នាក់ និងទៅគ្រួសារចំនួន ៤២នាក់) ដូចមានរាយលម្អិតក្នុងតារាងខាងក្រោម៖