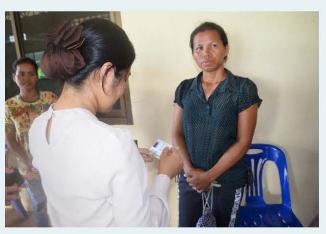

## ៤.គ.សាធេធូល និចសម្ភាសពលតមេញូលអ្រធ្យច់តាមប្រកព្រំខែល(ផ្លូចគោក និចផ្លូចភេសស) ខើម្បីកំណត់មុខសញ្ញាខលចេគ្រោះ និចសាធេធូលសាកសព ៤.ក.១.ការចទួល និងសម្គាសពលករបញ្ហូនត្រឡប់

#### • ក្រសួងការបរទេស និងសហប្រតិបត្តិការអន្តរជាតិ

យោងស្ថិតិ **ក្រសួងការបរទេស និងសហប្រតិបត្តិការអន្តរជាតិ** ក្រោមកិច្ចសហការជាមួយអង្គការដៃគូ បាន បញ្ជូនពលរដ្ឋខ្មែរដែលសង្ស័យថារងគ្រោះដោយអំពើជួញដូរមនុស្ស និងមូលហេតុផ្សេងៗ តាមរយៈស្ថានទូត ស្ថាន តំណាងនៅប្រទេសចំនួន០៨ មានមនុស្សចំនួន **៨.៤៨៩**នាក់ (ស្រី ៣៣០នាក់)ដូចដែលមានតារាងខាងក្រោម៖