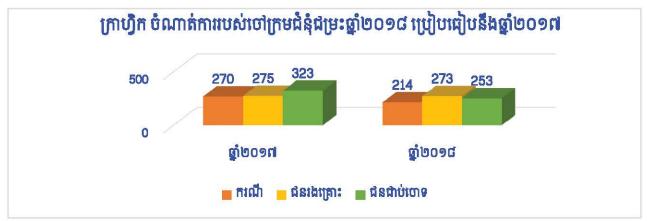

## ២.ក.២. ការផ្សព្វផ្សាយតាមរយ:វេទិកា និឯកម្មវិធីផ្សេងៗ ២.ក.២.១. ការផ្សព្វផ្សាយតាមរយៈវេទិកាសាធារណៈ

ស្ថាប័នថ្នាក់ជាតិ រួមជាមួយអាជ្ញាធរថ្នាក់ក្រោមជាតិ មន្ទីរ អង្គភាពពាក់ព័ន្ធ បានសហការជាមួយ អង្គការដៃគូ ធ្វើការផ្សព្វផ្សាយ ស្តីពីការទប់ស្កាត់អំពើជួញដូរមនុស្ស ការធ្វើអាជីវិកម្មផ្លូវភេទ ការធ្វើចំណាក ស្រុកដោយសុវត្ថិភាព និងវេទិកាសាធារណៈ ក្នុងការអនុវត្តគោលនយោបាយ "កូមិ-ឃុំមានសុវត្ថិភាព" ការអប់រំ ផ្សព្វផ្សាយរបស់ក្រសួង ស្ថាប័ន ដល់មន្ត្រីរាជការ អាជ្ញាធរ កម្លាំងសមត្ថកិច្ច សិស្សានុសិស្ស លោកគ្រូ-អ្នកគ្រូ និងប្រជាពលរដ្ឋ បានចំនួន ៦១.៧០០លើក មានអ្នកចូលរួមសរុបចំនួន ៤.៤៥៧.៤៥១នាក់ (ធៀបនឹងឆ្នាំ ២០១៧ មានចំនួន ៤.៩៥៩.៩៣៤នាក់) ថយចុះចំនួន ៥០២.០៤៧នាក់ ស្មើនឹង ១០,១២% (ស្រីចំនួន ២.៧៥៩,០៩១នាក់)។ ដូចមានតារាងទិន្នន័យខាងក្រោម៖