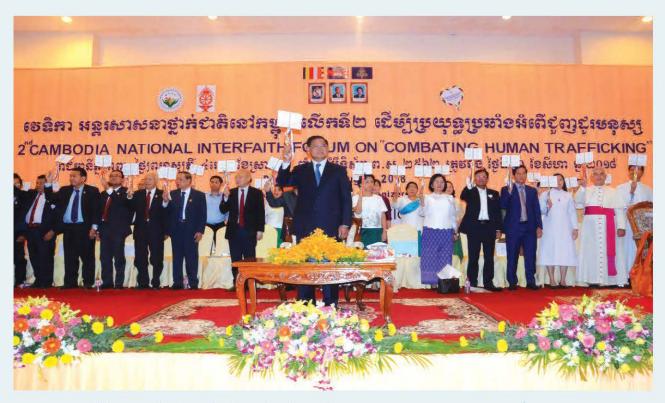

#### • ថ្នាក់ជាតិ

- ឆ្នាំ២០១៨ នេះ គណៈកម្មាធិការជាតិប្រយុទ្ធប្រឆាំងអំពើជួញដូរមនុស្ស បានសហការជាមួយ អង្គការ ការីតាស (Caritas) ក្រសួងធម្មការ និងសាសនា និងមេដឹកនាំសាសនាធំៗ នៅកម្ពុជា រៀបចំកម្មវិធីវេទិកាអន្តរសាសនាថ្នាក់ជាតិ លើកទី២ នៅកម្ពុជា ដើម្បីប្រារព្ធពិធីសូត្រធម៌ អធិដ្ឋាន និងបញ្ជូនសារតាមបែបសាសនា ក្នុងខ្លឹមសារប្រយុទ្ធប្រឆាំងការជួញដូរមនុស្ស និង បញ្ចប់ទាសភាពសម័យទំនើប ក្រោមអធិបតីភាពដ៏ខ្ពង់ខ្ពស់ សម្ដេចទ្រាល្អចេរាម ស ខេខ ឧបនាយករដ្ឋមន្ត្រី រដ្ឋមន្ត្រីក្រសួងមហាផ្ទៃ និងជាប្រធាន គ.ជ.ប.ជំ នៅមជ្ឈមណ្ឌលពិព័រណ៍ កោះពេជ្រ ដែលមានអ្នកចូលរួមប្រមាណ១.៥០០អង្គ/នាក់។