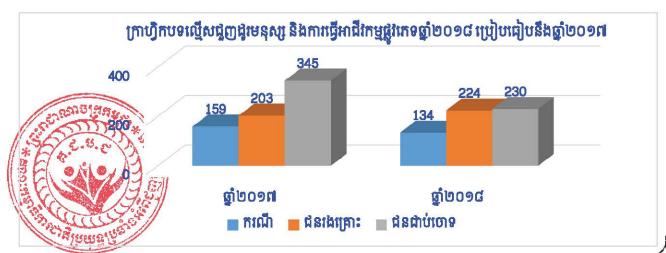

តាមដានស្រាវជ្រាវ បង្ក្រាបបទល្មើសអំពើជួញដូរមនុស្ស និងអំពើធ្វើអាជីវកម្មផ្លូវភេទ សរុប*បាន ១៣៤/* ១៥៩ការណ៍ បើប្រៀបធៀបនឹង ឆ្នាំ២០១៧ មានការបយចុះចំនួន ២៥ការណ៍ ស្មើនឹង១៥,៧២%។ សរុបជន សង្ស័យ ដែលត្រូវបានឃាត់ខ្លួន និងបញ្ជូនទៅសាលាដំបូងចំនួន ២២៤/២០៣នាក់ ធៀបនឹងឆ្នាំ២០១៧ កើន ឡើងចំនួន ២១នាក់ (ស្រី ៩៤នាក់) ក្នុងនោះជនសង្ស័យជាអនីតិជន ១៧នាក់ និងជនបរទេសចំនួន ៣១/២០នាក់ មាន ០៩សញ្ជាតិ គឺ៖ ចិន ១៥នាក់ អង់គ្លេស ០៦នាក់ វៀតណាម ០៣នាក់ កាណាដា ០២នាក់ អូស្ត្រាលី ០១នាក់ ន័រវេស ០១នាក់ ហុល្លង់(Netherland) ០១នាក់ នូវែលហ្សេឡង់ ០១នាក់ និងហ្វីលីពីន ០១នាក់។

ក្នុងប្រតិបត្តិការបង្ក្រាប សមត្ថកិច្ចបានសង្គ្រោះជនរងគ្រោះ ករណីជួញដូរមនុស្ស និងអាជីវិកម្មផ្លូវភេទ សរុបចំនួន ២៣០/៣៤៥នាក់ (ធៀបនឹងឆ្នាំ២០១៧ ថយចុះចំនួន ១១៥នាក់) ក្នុងនោះមានអាយុក្រោម១៥ឆ្នាំ ៩២នាក់ អាយុពី១៥ឆ្នាំ-១៧ឆ្នាំ ២៣នាក់ និងអាយុ១៨ឆ្នាំឡើង ១១៥នាក់ (បានបញ្ជូនទៅមន្ទីរសង្គមកិច្ច ៩២នាក់ ទៅអង្គការដៃគូ ០២នាក់ និងបញ្ជូនទៅគ្រួសារចំនួន ១៣៦នាក់)។