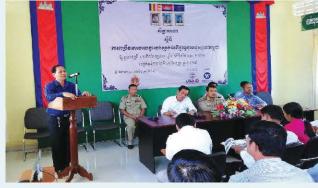

#### ២.ក.១.១. ទិវាជាតិប្រយុទ្ធប្រឆាំងអំពើជួញដូរមនុស្ស

• ថ្នាក់ជាតិ

- គណៈកម្មាធិការជាតិប្រយុទ្ធប្រឆាំងអំពើជួញដូរមនុស្ស (គ.ជ.ប.ជ) បានសហការជាមួយ អង្គភាព៣ក់ព័ន្ធ និងអង្គការដៃគូដូចជា៖ USAID, WINROCK, The Asia Foundation, UN-ACT, Terre des Hommes, IJM, IOM, APLE, Cambodia Acts...ផលិតសម្ភារ ជំនួញផ្សាយអប់រំ និងទូរទស្សន៍ BTV ដែលបានសហការជាមួយទូរទស្សន៍ PNN ផលិតជា ខែស្តីផ្សាយអប់រំ និងទូរទស្សន៍ BTV ដែលបានសហការជាមួយទូរទស្សន៍ PNN ផលិតជា ខែស្តីផ្សាយអប់រំ និងទូរទស្សន៍ BTV ដែលបានសហការជាមួយទូរទស្សន៍ PNN ផលិតជា ខែស្តីផ្សាយអប់រំ និងទូរទស្សន៍ BTV ដែលបានសហការជាមួយទូរទស្សន៍ PNN ផលិតជា ខែស្តីផ្សាយ ប្រធាន ប្រជាជាមិន និងវិចិត្រសិល្បៈ ដើម្បីបញ្ច្រាបការយល់ដឹងដល់អង្គពិធីទាំងមូល ក្នុងកម្មវិធីយុទ្ធនាការ នៃទិវាជាតិប្រយុទ្ធប្រឆាំងអំពើជួញដូរមនុស្ស ១២ ធ្នូ លើកទី១២ ឆ្នាំ២០១៨ នៅរាជធានីភ្នំពេញ

ដែលមានអ្នកចូលរួមប្រមាណ៣.០០០អង្គ/នាក់ ជាថ្នាក់ដឹកនាំកំពូលសំខាន់ៗ ក្នុងស្ថាប័ន នីតិបញ្ញត្តិ នីតិប្រតិបត្តិ តុលាការ អង្គទូតនានាដែលមាននិវេសនដ្ឋាន នៅកម្ពុជា អាជ្ញាធរ កងកម្លាំងប្រជាប់អាវុធគ្រប់ប្រភេទ តំណាងផ្នែកសាសនា និយោជិត កម្មករ និយោជក សាស្ត្រាចារ្យ លោកគ្រូ អ្នកគ្រូ និស្សិត សិស្សានុសិស្ស និងប្រជាពលរដ្ឋ ក្រោមអធិបតីភាព ដ៏ខ្ពង់ខ្ពស់ សម្ដេចក្រឡាហោម **៩៩ ខែ១១** ខ្លបនាយករដ្ឋមន្ត្រី រដ្ឋមន្ត្រីក្រសួងមហាផ្ទៃ ប្រធាន គ.ជ.ប.ជ និងជាតំណាងដ៏ខ្ពង់ខ្ពស់ សម្ដេចអគ្គមហាសេនាបតីតេជៅ **ហ៊ុល សែន** នាយករដ្ឋមន្ត្រី នៃព្រះរាជាណាចក្រកម្ពុជា។