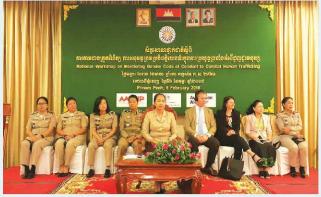

#### ២.ក.១.១. ទិវាជាតិប្រយុទ្ធប្រឆាំងអំពើជួញដូរមនុស្ស

• ថ្នាក់ជាតិ

- គណៈកម្មាធិការជាតិប្រយុទ្ធប្រឆាំងអំពើជួញដូរមនុស្ស (គ.ជ.ប.ជ) បានសហការជាមួយ អង្គភាព៣ក់ព័ន្ធ និងអង្គការដៃគូដូចជា៖ USAID, WINROCK, The Asia Foundation, UN-ACT, Terre des Hommes, IJM, IOM, APLE, Cambodia Acts...ផលិតសម្ភារ ជំនួញផ្សាយអប់រំ និងទូរទស្សន៍ BTV ដែលបានសហការជាមួយទូរទស្សន៍ PNN ផលិតជា ខែស្តីផ្សាយអប់រំ និងទូរទស្សន៍ BTV ដែលបានសហការជាមួយទូរទស្សន៍ PNN ផលិតជា ខែស្តីផ្សាយអប់រំ និងទូរទស្សន៍ BTV ដែលបានសហការជាមួយទូរទស្សន៍ PNN ផលិតជា ខែស្តីផ្សាយអប់រំ និងទូរទស្សន៍ BTV ដែលបានសហការជាមួយទូរទស្សន៍ PNN ផលិតជា ខែស្តីផ្សាយ ប្រធាន ប្រជាជាមិន និងវិចិត្រសិល្បៈ ដើម្បីបញ្ច្រាបការយល់ដឹងដល់អង្គពិធីទាំងមូល ក្នុងកម្មវិធីយុទ្ធនាការ នៃទិវាជាតិប្រយុទ្ធប្រឆាំងអំពើជួញដូរមនុស្ស ១២ ធ្នូ លើកទី១២ ឆ្នាំ២០១៨ នៅរាជធានីភ្នំពេញ

ដែលមានអ្នកចូលរួមប្រមាណ៣.០០០អង្គ/នាក់ ជាថ្នាក់ដឹកនាំកំពូលសំខាន់ៗ ក្នុងស្ថាប័ន នីតិបញ្ញត្តិ នីតិប្រតិបត្តិ តុលាការ អង្គទូតនានាដែលមាននិវេសនដ្ឋាន នៅកម្ពុជា អាជ្ញាធរ កងកម្លាំងប្រជាប់អាវុធគ្រប់ប្រភេទ តំណាងផ្នែកសាសនា និយោជិត កម្មករ និយោជក សាស្ត្រាចារ្យ លោកគ្រូ អ្នកគ្រូ និស្សិត សិស្សានុសិស្ស និងប្រជាពលរដ្ឋ ក្រោមអធិបតីភាព ដ៏ខ្ពង់ខ្ពស់ សម្ដេចក្រឡាហោម **៩៩ ខែ១១** ខ្លបនាយករដ្ឋមន្ត្រី រដ្ឋមន្ត្រីក្រសួងមហាផ្ទៃ ប្រធាន គ.ជ.ប.ជ និងជាតំណាងដ៏ខ្ពង់ខ្ពស់ សម្ដេចអគ្គមហាសេនាបតីតេជៅ **ហ៊ុល សែន** នាយករដ្ឋមន្ត្រី នៃព្រះរាជាណាចក្រកម្ពុជា។