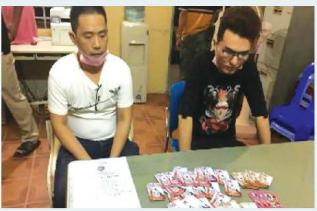

## ៣.ក.១.១.ករណីអំពើជួញដូរមគុស្ស

បង្ក្រាបបាន ៣៩/៤៤ករណី (ប្រៀបធៀបនឹងឆ្នាំ២០១៧ ថយចុះចំនួន ០៩ករណី) ឃាត់ខ្លួនជន សង្ស័យចំនួន ១០៥នាក់ (ស្រី ៧៤នាក់) ក្នុងនោះមានអនីតិជន ០១នាក់ និងជនបរទេស ០៥នាក់ សញ្ជាតិចិន។ សង្គ្រោះជនរងគ្រោះចំនួន ៦៤នាក់ អាយុក្រោម១៥ឆ្នាំ ០៩នាក់ អាយុពី១៥-១៧ឆ្នាំ ១០នាក់ និងអាយុ១៤ឆ្នាំឡើង ៤៥នាក់ (ប្រគល់ឲ្យមន្ទីរសង្គមកិច្ចចំនួន ២០នាក់ អង្គការដៃគូចំនួន ០២នាក់ និងទៅគ្រួសារចំនួន ៤២នាក់) ដូចមានរាយលម្អិតក្នុងតារាងខាងក្រោម៖

#### តារាងស្ថិតិបទល្មើសជួញដូរមនុស្ស

| បទល្មើស                                            | ករណី | ជនសង្ស័យ    | ជនបាទេស     |
|----------------------------------------------------|------|-------------|-------------|
| -ការនាយក្អអនុីកិជនជាអាទិ៍ចេញដោយមិនស្របច្បាប់       | ០៧   | ១០(អនីតិ.១) |             |
| ការនាំចេញដោយមិនស្របច្បាប់ដោយមានគោលដៅ               | 90   | ୭୯          | ចិន៣        |
| ្នាក់ ក្រាវនាំបេញដោយមិនស្របច្បាប់សម្រាប់នាំផ្លងដែន | 99   | ១៣          |             |
| កាច្រើសពីសដាយមិនស្របច្បាប់សម្រាប់កេងប្រព្វែន៍      | ០២   | om          | <b>ចិន១</b> |
| ិអំពើលក់ផ្លូវមនុស្ស 🦢                              | 09   | 09          |             |
| ម៉ាពីលក្ខដូរមនុស្សដោយមានគោលដៅ                      | ០២   | om          |             |

| -អំពើលក់ដូរមនុស្សសម្រាប់នាំឆ្លងដែន | om     | ៥៣                | <u>ចិ</u> ន១ |
|------------------------------------|--------|-------------------|--------------|
| -ការដឹកជំព្វូនដោយមានគោលដៅ          | 09     | 0 ៤               |              |
| -ការទទួលយកមនុស្សដោយជួយដល់ជនល្មើស   | 09     | 09                |              |
| -អំពើអូសទាញពេស្យាបារកុមារ          | 09     | 0២                |              |
| ស្យប                               | ៣៩ករណី | ១០៥ នាក់(អនីតិ.១) | ០៥ នាក់      |