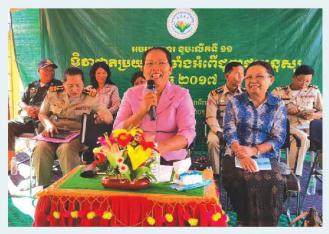

#### • ថ្នាក់ជាតិ

- ឆ្នាំ២០១៨ នេះ គណៈកម្មាធិការជាតិប្រយុទ្ធប្រឆាំងអំពើជួញដូរមនុស្ស បានសហការជាមួយ អង្គការ ការីតាស (Caritas) ក្រសួងធម្មការ និងសាសនា និងមេដឹកនាំសាសនាធំៗ នៅកម្ពុជា រៀបចំកម្មវិធីវេទិកាអន្តរសាសនាថ្នាក់ជាតិ លើកទី២ នៅកម្ពុជា ដើម្បីប្រារព្ធពិធីសូត្រធម៌ អធិដ្ឋាន និងបញ្ជូនសារតាមបែបសាសនា ក្នុងខ្លឹមសារប្រយុទ្ធប្រឆាំងការជួញដូរមនុស្ស និង បញ្ចប់ទាសភាពសម័យទំនើប ក្រោមអធិបតីភាពដ៏ខ្ពង់ខ្ពស់ សម្ដេចទ្រាល្អចេរាម ស ខេខ ឧបនាយករដ្ឋមន្ត្រី រដ្ឋមន្ត្រីក្រសួងមហាផ្ទៃ និងជាប្រធាន គ.ជ.ប.ជំ នៅមជ្ឈមណ្ឌលពិព័រណ៍ កោះពេជ្រ ដែលមានអ្នកចូលរួមប្រមាណ១.៥០០អង្គ/នាក់។