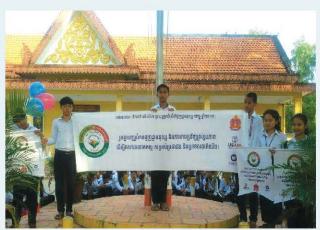

#### ២.ក.១.១. ទិវាជាតិប្រយុទ្ធប្រឆាំងអំពើជួញដូរមនុស្ស

• ថ្នាក់ជាតិ

- គណៈកម្មាធិការជាតិប្រយុទ្ធប្រឆាំងអំពើជួញដូរមនុស្ស (គ.ជ.ប.ជ) បានសហការជាមួយ អង្គភាព៣ក់ព័ន្ធ និងអង្គការដៃគូដូចជា៖ USAID, WINROCK, The Asia Foundation, UN-ACT, Terre des Hommes, IJM, IOM, APLE, Cambodia Acts...ផលិតសម្ភារ ជំនួញផ្សាយអប់រំ និងទូរទស្សន៍ BTV ដែលបានសហការជាមួយទូរទស្សន៍ PNN ផលិតជា ខែស្តីផ្សាយអប់រំ និងទូរទស្សន៍ BTV ដែលបានសហការជាមួយទូរទស្សន៍ PNN ផលិតជា ខែស្តីផ្សាយអប់រំ និងទូរទស្សន៍ BTV ដែលបានសហការជាមួយទូរទស្សន៍ PNN ផលិតជា ខែស្តីផ្សាយអប់រំ និងទូរទស្សន៍ BTV ដែលបានសហការជាមួយទូរទស្សន៍ PNN ផលិតជា ខែស្តីផ្សាយ ប្រធាន ប្រជាជាមិន និងវិចិត្រសិល្បៈ ដើម្បីបញ្ច្រាបការយល់ដឹងដល់អង្គពិធីទាំងមូល ក្នុងកម្មវិធីយុទ្ធនាការ នៃទិវាជាតិប្រយុទ្ធប្រឆាំងអំពើជួញដូរមនុស្ស ១២ ធ្នូ លើកទី១២ ឆ្នាំ២០១៨ នៅរាជធានីភ្នំពេញ

ដែលមានអ្នកចូលរួមប្រមាណ៣.០០០អង្គ/នាក់ ជាថ្នាក់ដឹកនាំកំពូលសំខាន់ៗ ក្នុងស្ថាប័ន នីតិបញ្ញត្តិ នីតិប្រតិបត្តិ តុលាការ អង្គទូតនានាដែលមាននិវេសនដ្ឋាន នៅកម្ពុជា អាជ្ញាធរ កងកម្លាំងប្រជាប់អាវុធគ្រប់ប្រភេទ តំណាងផ្នែកសាសនា និយោជិត កម្មករ និយោជក សាស្ត្រាចារ្យ លោកគ្រូ អ្នកគ្រូ និស្សិត សិស្សានុសិស្ស និងប្រជាពលរដ្ឋ ក្រោមអធិបតីភាព ដ៏ខ្ពង់ខ្ពស់ សម្ដេចក្រឡាហោម **៩៩ ខែ១១** ខ្លបនាយករដ្ឋមន្ត្រី រដ្ឋមន្ត្រីក្រសួងមហាផ្ទៃ ប្រធាន គ.ជ.ប.ជ និងជាតំណាងដ៏ខ្ពង់ខ្ពស់ សម្ដេចអគ្គមហាសេនាបតីតេជៅ **ហ៊ុល សែន** នាយករដ្ឋមន្ត្រី នៃព្រះរាជាណាចក្រកម្ពុជា។

## • ថ្នាក់ក្រោមជាតិ

- លេខាធិការដ្ឋាន គ.វ.ប.ជ/គ.ខ.ប.ជ និងមន្ទីរអប់រំ យុវជន និងកីឡាខេត្ត ទាំង ២៥រាជជានី-ខេត្ត និងបានសហការជាមួយអង្គការដៃគូ រៀបចំទិវាជាតិប្រយុទ្ធប្រឆាំងអំពើជួញដូរមនុស្ស ១២ធ្នូ ឆ្នាំ២០១៨ និងផលិតសម្ភារផ្សព្វផ្សាយអប់រំក្នុងយុទ្ធនាការ ដែលមានអ្នកចូលរួមជាថ្នាក់ដឹកនាំ ខេត្ត ក្រុង ស្រុក ឃុំ សង្កាត់ កងកម្លាំងប្រដាប់អាវុធគ្រប់ប្រភេទ មន្ទីរពាក់ព័ន្ធនានា សាស្ត្រាចារ្យ លោកគ្រូ អ្នកគ្រូ និស្សិត សិស្សានុសិស្ស និងប្រជាពលរដ្ឋ សរុបចំនួន ២.៨៧២លើក មនុស្ស ប្រមាណ ៩៨៨.៤២០នាក់ (ស្រី ២៨៣.៧២០នាក់)។