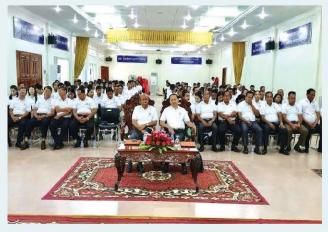

#### • ថ្នាក់ជាតិ

- ឆ្នាំ២០១៨ នេះ គណៈកម្មាធិការជាតិប្រយុទ្ធប្រឆាំងអំពើជួញដូរមនុស្ស បានសហការជាមួយ អង្គការ ការីតាស (Caritas) ក្រសួងធម្មការ និងសាសនា និងមេដឹកនាំសាសនាធំៗ នៅកម្ពុជា រៀបចំកម្មវិធីវេទិកាអន្តរសាសនាថ្នាក់ជាតិ លើកទី២ នៅកម្ពុជា ដើម្បីប្រារព្ធពិធីសូត្រធម៌ អធិដ្ឋាន និងបញ្ជូនសារតាមបែបសាសនា ក្នុងខ្លឹមសារប្រយុទ្ធប្រឆាំងការជួញដូរមនុស្ស និង បញ្ចប់ទាសភាពសម័យទំនើប ក្រោមអធិបតីភាពដ៏ខ្ពង់ខ្ពស់ សម្ដេចទ្រាល្អចេរាម ស ខេខ ឧបនាយករដ្ឋមន្ត្រី រដ្ឋមន្ត្រីក្រសួងមហាផ្ទៃ និងជាប្រធាន គ.ជ.ប.ជំ នៅមជ្ឈមណ្ឌលពិព័រណ៍ កោះពេជ្រ ដែលមានអ្នកចូលរួមប្រមាណ១.៥០០អង្គ/នាក់។