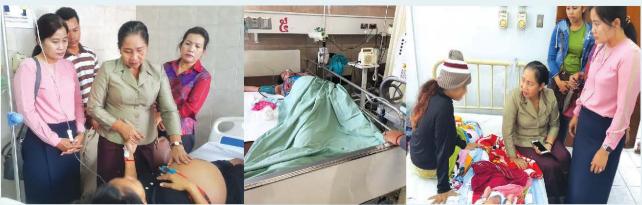

#### • អគ្គស្នងការដ្ឋាននគរបាលជាតិ

ក្នុងឆ្នាំ២០១៨ ស្នងការដ្ឋាននគរបាលរាជធានីភ្នំពេញ បានរកឃើញបទល្មើសថ្មី និងបានបង្ក្រាបករណី ជួលពពោះជំនួស ដើម្បីនាំទារកច្លងដែន បានចំនួន០២ករណី ដែលលើកទី១ ចាប់ខ្លួនជនសង្ស័យ ០៥នាក់ (ជនជាតិចិន ០១នាក់ ជនជាតិខ្មែរ ០៤នាក់)និងប្រមូលបាន ស្ត្រីពពោះជំនួស ៣២នាក់ និងលើកទី២ ចាប់ខ្លួន ជនសង្ស័យ០៣នាក់ ជាជនជាតិខ្មែរ និងប្រមូលបានស្ត្រីពពោះជំនួស ១១នាក់។

ករណីទី១ ដែលមានស្ត្រីពពោះ ៣២នាក់ ត្រូវបានអគ្គលេខាធិការដ្ឋាន គ.ជ.ប.ជ បានសហការជាមួយ ក្រសួងសុខាភិបាល ផ្តល់គ្រែពេទ្យ ៣០ដើម្បីឲ្យស្ត្រី សម្រាក និងមន្ទីរពេទ្យ ១៦ឧសភា សហការជាមួយ មន្ទីរ ពេទ្យ ១៦ឧសភា របស់ក្រសួងមហាផ្ទៃ ក្រសួងសង្គមកិច្ច អតីតយុទ្ធជន និងយុវនីតិសម្បទា និងអង្គការមេត្រី អន្តរជាតិ(AIM) ផ្តល់ការថែទាំ អប់រំ និងបានស្នើសុំតុលាការ ឲ្យដាក់នៅក្រៅឃុំ ដើម្បីមានលទ្ធភាពចិញ្ចឹមថៃទាំ ទារក ដែលជាមុខសញ្ញារងគ្រោះដោយអំពើជួញដូរ។ ឯករណីទី២ កំពុងស្ថិតក្នុងនីតិវិធីតុលាការនៅឡើយ។