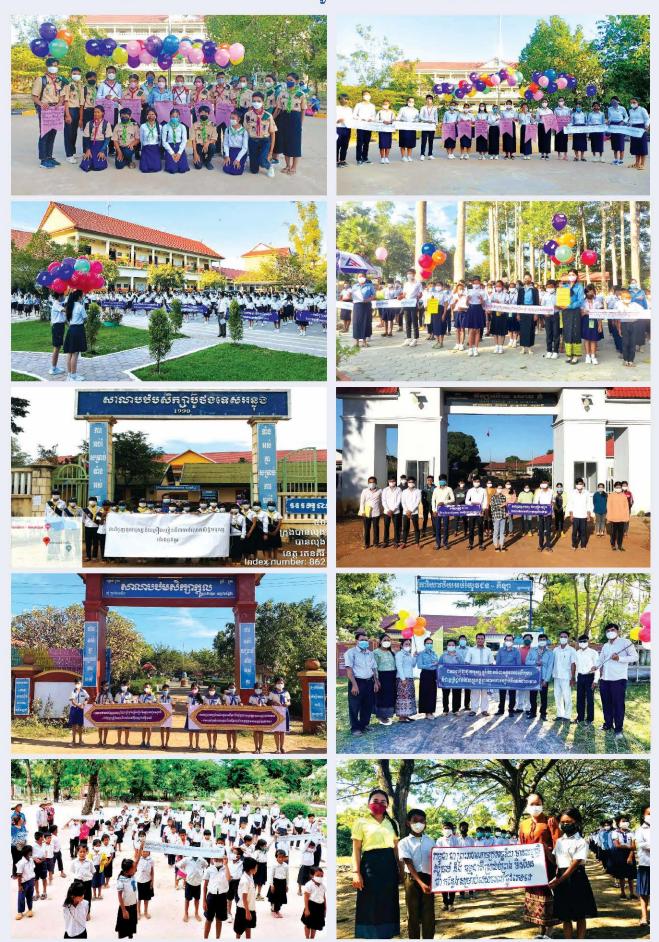

#### •លេខាធិការដ្ឋាន គ.រ.ប.ជ/គ.ខ.ប.ជ បានសហការជាមួយមន្ទីរអប់រំ យុវជន និងកីឡារាជជានី-ខេត្ត និង

អង្គការដៃគូ រៀបចំទិវាជាតិប្រយុទ្ធប្រឆាំងអំពើជួញដូរមនុស្ស ១២ធ្នូ ឆ្នាំ២០២១ ក្រោមប្រធានបទ «សូមកុំយក់ភូវីដ-១៩ ជាឱកាសប្រព្រឹត្តអំពើជួញដូរមនុស្ស» ដោយបានផលិតសម្ភារ កម្មវិធីផ្សព្វផ្សាយតាមវិទ្យ ទូរទស្សន៍ សម្រាប់អប អរក្នុងយុទ្ធនាការ។ ក្នុងនោះរាជធានី-ខេត្ត១៨៖ រាជធានីភ្នំពេញ ខេត្តសៀមរាប កោះកុង ប៉ៃលិន បាត់ដំបង ពោធិ៍សាត់ កំពង់ឆ្នាំង កំពង់ស្ពឺ ឧត្តរមានជ័យ ព្រះវិហារ ក្រចេះ រតនគិរី កំពត កែប តាកែវ ព្រៃវៃង ស្វាយរៀង និង កំពង់ចាម បានរៀបចំការផ្សព្វផ្សាយទិវា១២ធ្នូនេះជាក្រុមតូច ធំ នៅតាមសាលារៀនទូទាំងប្រទេស ដែលមានការចូល រួមពីថ្នាក់ដឹកនាំខេត្ត ក្រុង ស្រុក ឃុំ សង្កាត់ កងកម្លាំងប្រដាប់អាវុធគ្រប់ប្រភេទ មន្ទីរពាក់ព័ន្ធនានា សាស្ត្រចាព្យ លោកគ្រូ អ្នកគ្រូ និស្សិត សិស្សនុសិស្ស និងប្រជាពលរដ្ឋ សរុបចំនួន **១.០៧១.០៥៧**នាក់(ស្រី **៥៥៤.៧៧០**នាក់)។ ខេត្តមួយចំនួនទៀតបានផ្សព្វផ្សាយតាមរយៈការចែកខិត្តប័ណ្ណ ចង់បដាពាក្យស្លោកពាក់ព័ន្ធនឹង ប្រយុទ្ធប្រឆាំងការជួញ ដូរមនុស្ស តាមសាលខេត្ត ក្រុង ស្រុក ឃុំ សង្កាត់ តាមសាលារៀន និងនៅតាមទីសាធារណៈ មួយចំនួនទៀត និង ផ្សព្វផ្សាយបទយកការណ៍ដែលសហការផលិតដោយ អគ្គលេខាធិការដ្ឋាន គ.ជ.ប.ជ និងទូរទស្សន៍ ឬធ្វើបទសម្ភាសន៍ នៅតាមប្រព័ន្ធផ្សព្វផ្សាយរបស់ខេត្ត សរុបចំនួន **១២៤**បដា និងពាក្យស្លោក ៨៦ផ្ទាំង។

#### ខ.១.១.៣. កិច្ចប្រជុំ និងវេទិកាផ្សព្វផ្សាយជាសាធារណះ

ឆ្នាំ២០២១ នេះ ស្ថាប័នថ្នាក់ជាតិ ថ្នាក់ក្រោមជាតិ អាជ្ញាធរ មន្ទីរពាក់ព័ន្ធ បានសហការជាមួយអង្គការដៃគូ ធ្វើការផ្សព្វផ្សាយ ស្តីពីការទប់ស្កាត់អំពើជួញដូរមនុស្ស ការធ្វើអាជីវកម្មផ្លូវភេទ ការធ្វើចំណាកស្រុកដោយសុវត្ថិភាព តាមរយៈកិច្ចប្រជុំ វេទិកាសាធារណៈ ការអនុវត្តគោលនយោបាយ **ភូមិ-ឃុំ មានសុវត្ថិភាព** និងកម្មវិធីផ្សេងៗ ដល់មន្ត្រី រាជការ សិស្សានុសិស្ស លោកគ្រូ-អ្នកគ្រូ សាសនិកជន និងប្រជាពលរដ្ឋ សរុបចំនួន **១២៧,៩៩៦លើក** មាន អ្នកចូលរួមសរុបចំនួន **៥.៥៤១.៤៨៤នាក់** (បើប្រៀបធៀបនឹង ឆ្នាំ២០២០ មានចំនួន **៦.១២០.៩៣០**នាក់ គឺមាន ការថយចុះចំនួន **៥៧៩.៤៤៦**នាក់ ស្មើនឹង ៩,៤៦%) ក្នុងនោះស្ត្រីចំនួន **២.៩១៩.៩៥០**នាក់ ដូចមានតារាង លម្អិតខាងក្រោម៖