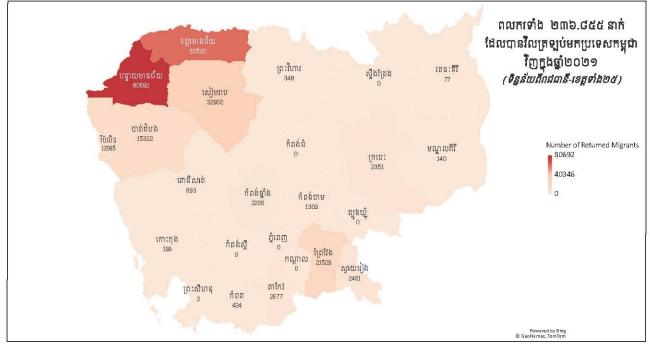

**ារដ្ឋបាលរាជធានី ខេត្ត** ចាប់ពីខែមករា ដល់ខែធ្នូ ឆ្នាំ២០២១ បានប្រមូលទិន្នន័យជាប្រចាំនូវចំនួនពលករ វិលត្រឡប់ជារៀងរាល់ថ្ងៃ សរុបប្រមាណ ២៣៦,៨៥៥នាក់ មានស្ត្រីប្រមាណ ៩៨,៦០៣នាក់ (៤១.៦៣%) ដែល ភាគច្រើន មិនមានសេសសល់ប្រាក់ចំណូលសម្រាប់ការផ្គត់ផ្គង់ខ្លួន ឬគ្រួសារនៅឯស្រុកទេ។

| ល.វ    | ខេត្ត       | ចំនួនអ្នកវិលត្រឡប់សរុប | ស្ត្រី        | ផ្សេងៗ |
|--------|-------------|------------------------|---------------|--------|
| ୨      | កណ្តាល      | ជូជព                   | ៣៨២           |        |
| ២      | ព្រៃវែង     | ២១.៥២៩                 | ር.ፍናይ         |        |
| ៣      | ស្វាយរៀង    | ២.៤៦១                  | ៤៣៣           |        |
| ር      | កំពត        | ៦៧៦                    | ១៤៣           |        |
| 2      | តាកែវ       | ២.៦៧៧                  | <b>១.</b> ១៨៧ |        |
| spano  | Thu.        | 06                     | ៣៩            |        |
| SAV-   | Incom a     | ඉදිදි                  | ២៤            |        |
| C C .  | ព្រះសីហនុ   | ២                      | ୨             |        |
| 68     | (pro: S     | ២.៣៥១                  | ต่ออ          |        |
| 90     | កំពង់ថាម    | ១.៣០៩                  | ៥២២           |        |
| 99 500 | ឧត្តរមានជ័យ | ວດ.ຊຸດ                 | ២៦.៥៦៧        |        |

# តារាងពលករវិលត្រឡប់គិតពីខែមករា ដល់ខែធ្នូ ឆ្នាំ២០២១

|    | សរុប         | ២៣៦.៨៥៥ នាក់ | ៩៨.៦០៣ នាក់ |  |
|----|--------------|--------------|-------------|--|
| ២០ | វតនៈគីរី     | ៧៧           | ២០          |  |
| ୨ଟ | មណ្ឌលគីរី    | ୭୯୦          | ៦៥          |  |
| ୭៨ | សៀមរាប       | ២០៦.៩០២      | ១៤.២៥៣      |  |
| อท | ព្រះវិហារ    | ៣៤៨          | ១៣២         |  |
| ୭៦ | កំពង់ឆ្នាំង  | ២.២០៦        | 9.90දී      |  |
| ୭୯ | ពោធិសាត់     | ៣៦៩          | ៤២១         |  |
| ୭៤ | បាត់ដំបង     | ១៥.៣២២       | ០០ឯ.៤       |  |
| ໑ຓ | ថៃលិន        | ୭២.୦៨ଝ       | ៤.៩១៩       |  |
| ១២ | បន្ទាយមានជ័យ | ២៦៩.០ឯ       | ៣១.៩៤៧      |  |