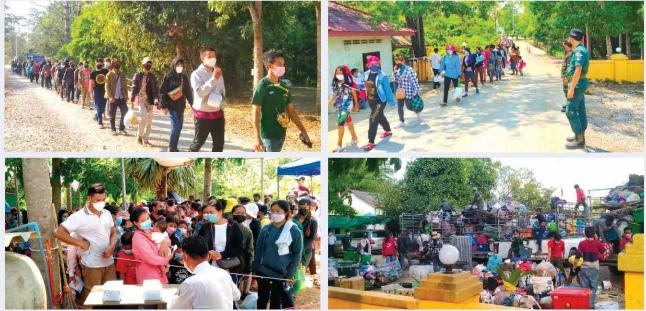

រាជរដ្ឋាភិបាល បានបង្កើនថវិកាសម្រាប់វិស័យសង្គមកិច្ច ដើម្បីទ្រទ្រង់ជីវភាពកម្មករដែលបាត់បង់ការងារ ប្រជាពលរដ្ឋក្រីក្រ ពលករដែលវិលត្រឡប់ក្នុងអំឡុងពេលនៃការបិទខ្ចប់ក្នុងប្រទេសគោលដៅ ដែលមានចំនួនច្រើន លើសលប់ រហូតដល់ ១៤០.៦៦៤នាក់ ក្នុងនោះមានស្ត្រី ៦២.២៩៤នាក់ និងភាគច្រើនជាអ្នកដែលខ្វះលទ្ធភាព ក្នុងការទ្រទ្រង់ជីវភាពពេលត្រឡប់មកវិញ ហើយងាយរងគ្រោះ។ នេះជាការយកចិត្តទុកដាក់ក្នុងការដោះស្រាយ បញ្ហារបស់រាជរដ្ឋាភិបាល ដើម្បីបង្ការទប់ស្កាត់ភាពរងគ្រោះរបស់ប្រជាពលរដ្ឋពីហានិភ័យដោយអំពើជួញដូរមនុស្ស ដែលជនឆ្លៀតឱកាសកេងប្រវ័ព្វាក្នុងពេលដែលជនងាយរងគ្រោះប្រឈមនឹងភាពខ្វះខាត ហើយប្រថុយប្រថាននឹង គ្រោះថ្នាក់។ លើសពីនេះទៅទៀត រាជរដ្ឋាភិបាលបានបង្កើនសកម្មភាព ទប់ស្កាត់សកម្មភាពមេខ្យល់ក្នុងការចលនា អូសទាញឱ្យពលករឆ្លងដែនខុសច្បាប់ និងត្រូវប្រឈមនឹងជម្ងឺរាតត្បាតដែលកំពុងមានសន្ទុះកើនឡើង ក្នុងប្រទេស គោលដៅ ដែលចាំបាច់ត្រូវរីតបន្តឹង ។

អាជ្ញាធរ សមត្ថកិច្ច និងលេខាធិការដ្ឋានប្រយុទ្ធប្រឆាំងអំពើជួញដូរមនុស្សថ្នាក់ក្រោមជាតិ បានសហការ ជាមួយអង្គការដៃគូ រួមគ្នាអនុវត្តសកម្មភាពយ៉ាងមមាញឹក ទាំងនៅតាមព្រំដែនដើម្បីទទួល និងសង្គ្រោះពលករ ដែលវិលត្រឡប់តាមច្រកមិនផ្លូវការ ទាំងយប់ទាំងថ្ងៃ ពិនិត្យកម្តៅដើម្បីកំណត់រកអ្នកសង្ស័យផ្ទុកភូវីដ ១៩ ការ បញ្ជូនទៅមណ្ឌលបត្តឡើស័ក និងការតាមដាន និងថែទាំសុខភាព ការឧបត្ថម្ភម្ហូបអាហារ សម្ភារៈប្រើប្រាស់ ការ ជិតជញ្ជូនទៅលំនៅដ្ឋានតាមបណ្តាខេត្ត និងបន្តតាមដានស្ថានភាពសុខភាព ជីវភាព ព្រមទាំងផ្តល់សេវាតាមតម្រូវ ការផ្សេង។ និងឧបត្ថម្ភជីវភាព នៅពេលធ្វើសមាហរណកម្មទៅក្នុងសហគមន៍ដែលពួកគាត់រស់នៅ។ ជាលទ្ធផលដែលទទួលបានក្នុងឆ្នាំ២០២១ មានដូចខាងក្រោម៖

**ារដ្ឋបាលរាជធានី ខេត្ត** ចាប់ពីខែមករា ដល់ខែធ្នូ ឆ្នាំ២០២១ បានប្រមូលទិន្នន័យជាប្រចាំនូវចំនួនពលករ វិលត្រឡប់ជារៀងរាល់ថ្ងៃ សរុបប្រមាណ ២៣៦,៨៥៥នាក់ មានស្ត្រីប្រមាណ ៩៨,៦០៣នាក់ (៤១.៦៣%) ដែល ភាគច្រើន មិនមានសេសសល់ប្រាក់ចំណូលសម្រាប់ការផ្គត់ផ្គង់ខ្លួន ឬគ្រួសារនៅឯស្រុកទេ។