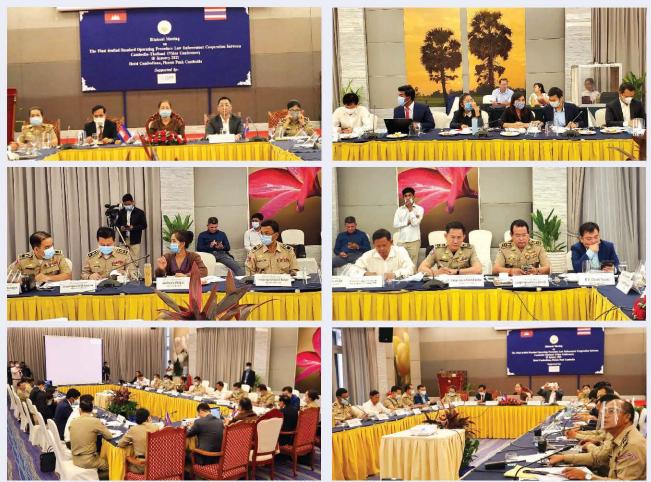

#### ក.៤. ការពង្រឹងកិច្ចសហប្រតិបត្តិការ

- គណៈកម្មាធិការជាតិ ប្រយុទ្ធប្រឆាំងអំពើជួញដូរមនុស្ស បាន៖
  - រៀបចំកិច្ចប្រជុំពិគ្រោះយោបល់ កម្រឹតថ្នាក់ដឹកនាំ ដើម្បីសម្រេចជ្រើសរើសគោលបំណងអាទិកាព និង សូចនាករសម្រាប់អភិបាលកិច្ចទេសន្តរប្រវេសន៍(Migration Governance Indicators) ដើម្បីអនុវត្ត កតិកាសញ្ញាពិភពលោក ស្តីពី «ទេសន្តរប្រវេសន៍ដោយសុវត្ថិភាព រៀបរយ និងស្របច្បាប់» ។
  - ដឹកនាំកិច្ចប្រជុំពិគ្រោះយោបល់ ០២លើក ស្តីពី "វឌ្ឍនភាព នៃការអនុវត្តអនុសាសន៍ប្រចាំឆ្នាំ របស់ សហរដ្ឋអាមេរិក លើកិច្ចខិតខំប្រឹងប្រែង របស់រាជរដ្ឋាភិបាលកម្ពុជា" រវាងមន្ត្រីជាន់ខ្ពស់ក្រសួងពាក់ព័ន្ធ ជាមួយឯកឧត្តមអគ្គរដ្ឋទូត វិសាមញ្ញ និងពេញសមត្ថភាព សហរដ្ឋអាមេរិក និងគណៈប្រតិភូអមស្ថាន ទូត និងបានជួបពិភាក្សាជាមួយ មន្ត្រីជំនាញជាច្រើនលើក។
  - រៀបចំកិច្ចប្រជុំពិគ្រោះយោបល់ថ្នាក់ជាតិ O២លើក រវាងក្រសួង ស្ថាប័នពាក់ព័ន្ធ និងទីភ្នាក់ងារអង្គការ សហប្រជាជាតិ ក្រោមអធិបតីភាពដ៍ខ្ពង់ខ្ពស់សម្ដេចក្រឡាហោម ស ខេខ ឧបនាយករដ្ឋមន្ត្រី រដ្ឋមន្ត្រី ក្រសួងមហាផ្ទៃ និងជាប្រធានគ.ជ.ប.ជ រហូតឈានដល់ការរៀបចំ និងអនុវត្តគម្រោងរួមគ្នារវាង រាជរដ្ឋាភិបាល និងអង្គការសហប្រជាជាតិ សម្រាប់ពលករវិលត្រឡប់ ក្នុងដំណាក់កាលនៃការរាតត្បាត ដោយជំងឺកូរីដ-១៩ នៅក្នុងខេត្តបាត់ដំបង សៀមរាប បន្ទាយមានជ័យ ក្រោមមូលនិធិ MPTF របស់ អង្គការសហប្រជាជាតិ។
  - ពិភាក្សាពិគ្រោះយោបល់ជាមួយ រាជធានី ខេត្ត អង្គការដៃគូជាតិ និងអន្តរជាតិជាច្រើនលើក ដើម្បីរក គន្លឹះដោះស្រាយបញ្ហាប្រឈម បន្ថែមលើគោលនយោបាយជាតិសម្រាប់ប្រជាពលរដ្ឋនៅក្នុងប្រទេស ចំពោះការវិលត្រឡប់របស់ពលករដ៏ច្រើន មិនតាមច្រកផ្លូវការ និងបន្តចូលដោយគ្មានពេលវេលា និង ចំនួនកំណត់ ហើយប្រឈមនឹងស្ថានភាពសុខភាព និងជីវភាពយ៉ាងធ្ងន់ធ្ងរ។

ក្រសួងការងារ និងបណ្តុះបណ្តាលវិជ្ជាជីវៈ បាន ៖

មបន្តពិភាត្សាការងារ ជាមួយក្រសួងការងារថៃ តាមប្រព័ន្ធអនឡាញ ដើម្បីរកគន្លឹះដោះស្រាយភាពប្រឈម រួមសត្វលេភាទសន្តរប្រវេសន៍ ដែលកំពុងស្ថិតនៅក្នុងប្រទេសថៃ ក្នុងស្ថានភាពរឹតបន្តឹង និងប្រឈមនឹងការ រាត់ត្បាតនៃជំងឺកូវីដ-១៩។

្ត្រីបន្តពង្រឹងការអនុវត្តអនុស្សរណៈនៃការយោគយល់ តាមរយៈកិច្ចប្រជុំទ្វេភាគីជាមួយប្រទេសថៃ និង ជប៉ុន ដើម្បីការពារ និងលើកកម្ពស់សិទ្ធិពលករទេសន្តរប្រវេសន៍ ព្រមទាំងរក្សាអត្ថប្រយោជន៍ផ្សេងៗរបស់ ព្រមទាំងរក្សាអត្ថប្រយោជន៍ផ្សេងៗរបស់

- រៀបចំកិច្ចប្រជុំថ្នាក់មន្ត្រីជាន់ខ្ពស់ការងារលើកទី៦ នៃប្រទេស CLMTV (កម្ពុជា ឡាវ មីយ៉ាន់ម៉ា ថៃ វៀតណាម) ដើម្បីពិនិត្យ និងពិភាក្សាលើ សេចក្តីព្រាងសេចក្តីថ្លែងការណ៍រួមរបស់រដ្ឋមន្ត្រីការងារ ស្តីពី ចល័តភាពនៃរបបសន្តិសុខសង្គម សម្រាប់ពលករទេសន្តរប្រវេសន៍នៃប្រទេស CLMTV ដែលត្រូវពិនិត្យ និងអនុម័តនៅក្នុងកិច្ចប្រជុំថ្នាក់មន្ត្រីជាន់ខ្ពស់លើកទី៦ និងថ្នាក់មន្ត្រីការងារលើកទី៤ ដែលប្រទេសឡាវ នឹងធ្វើជាម្ចាស់ផ្ទះ។
- សហភារបៀ៍បចំកិច្ចប្រជុំថ្នាក់រដ្ឋមន្ត្រីជាន់ខ្ពស់កម្ពុជា-ថៃ តាមប្រព័ន្ធវីដេអូ ជាមួយក្រសួងការងារថៃ ស្តីពីការ អនុវត្តអនុស្សរណៈនៃការយោគយល់គ្នា ស្តីពីកិច្ចសហប្រតិបត្តិការនៃវិស័យការងារ និងកិច្ចព្រម ព្រៀង ស្តីពីការប្រើប្រាស់កម្លាំងពលកម្ម រវាងរាជរដ្ឋាភិបាលនៃព្រះរាជាណាចក្រកម្ពុជា និងរាជរដ្ឋាភិបាល នៃព្រះរាជាណាចក្រថៃឡង់ដ៍ ក្នុងអំឡុងពេលមានការរីករាលដាលជំងឺកូវីដ-១៩ នៅថ្ងៃទី៨ ខែកក្កដា ឆ្នាំ២០២១។
- ប៉ុង្ក៏តក្រុមការងារអនុព័ន្ធការងារអមស្ថានតំណាងកម្ពុជាប្រចាំនៅប្រទេស(ថៃចំនួន ០៣នាក់ កូរ៉េ ០២នាក់ ជប៉ុន ០១នាក់ និងនៅប្រទេសម៉ាឡេស៊ី ០២នាក់)។
- អនុព័ន្ធការងារប្រចាំស្ថានទូតកម្ពុជានៅប្រទេសថៃ បានជួបប្រជុំជាមួយភាគីថៃ ស្តីពីការបន្តសុពលភាព លិខិតធ្វើដំណើររបស់ពលករកម្ពុជា នៅថ្ងៃទី១២ ខែមីនា ឆ្នាំ២០២១។
- **ក្រសួងកិច្ចការនារី** បាន៖
- 9-បន្តពិភាក្សាការអនុវត្តផែនការសកម្មភាពមហាអនុតំបន់មេគង្គ ស្តីពី «ការប្រយុទ្ធប្រឆាំងការជួញដូរ មនុស្ស» លើកទី៤ សម្រាប់ឆ្នាំ២០២០-២០២២(SPA-IV 2015-2018) ត្រូវបានបន្តសុពលភាពអនុវត្ត លើកទី១(២០១៨-២០២០) និងត្រៀមរៀបចំផែនការសកម្មភាពនេះ លើកទី៥(SPA-V) ដែលត្រូវបញ្ចូល និន្នាការថ្មីនៃអំពើជួញដូរមនុស្ស ព្រមទាំងមានការចូលរួមពីអង្គការសង្គមស៊ីវិល និងបណ្តាញយុវជន។
- ២-ពិនិត្យ និងកែសម្រួលលើសំណៅបកប្រែឯកសារជាភាសាអង់គ្លេស មកជាភាសាខ្មែរ របស់គណៈកម្មាការ អាស៊ាន(ACWC) ស្តីពី គោលការណ៍ណែនាំ និងនីតិវិធីថ្នាក់តំបន់ សម្រាប់ឆ្លើយតបចំពោះតម្រូវការនៃ ជនរងគ្រោះដោយអំពើជួញដូរមនុស្ស និងជាកញ្ចប់ឧបករណ៍គំរូអនុវត្ត សម្រាប់អ្នកអនុវត្តការងារគោល ការណ៍ណែនាំ និងនីតិវិធីថ្នាក់តំបន់ នៃគណៈកម្មការអាស៊ានទទួលបន្ទុកលើកកម្ពស់ និងការពារសិទ្ធិ ស្ត្រី និងកុមារ (ACWC)។
- ៣-ហែកជំទាំវកិត្តិបណ្ឌិត ៍អ៊ីទ អាស្ថានាទី រដ្ឋមន្ត្រីក្រសួងកិច្ចការនារី និងជាប្រធានក្រុមការងារសហ ប្រតិបត្តិការអន្តរជាតិ បានដឹកនាំក្រុមការងារទាំង៦ នៃគ.ជ.ប.ជ រៀបចំកិច្ចប្រជុំជាមួយ ឯកអគ្គរដ្ឋទុត សហរដ្ឋអាមេរិក ប្រចាំនៅកម្ពុជា ពាក់ព័ន្ធនឹងការដាក់ចំណាត់ថ្នាក់កម្ពុជា លេខ២ ក្រោមបញ្ចីឃ្លាំមើល និងអនុសាសន៍ទាំង១៦ចំណុច នៅក្នុងរបាយការណ៍វាយតម្លៃការប្រយុទ្ធប្រឆាំងអំពើជួញដូរមនុស្ស ឆ្នាំ ២០២១ នៅទីស្តីការក្រសួងយុត្តិធម៌ ក្នុងគោលបំណងដើម្បីឆ្លើយតប និងធ្វើការបំភ្លឺនូវអនុសាសន៍ទាំង ១៦ ដែលអាមេរិកបានស្នើមកកម្ពុជា នៅក្នុងឆ្នាំ២០២១។
- អគ្គលេខាធិការដ្ឋាន គ.ជ.ប.ជ បាន៖
  - សហការ និងទទួលការឧបត្ថម្ភថវិកា ដើម្បីសាងសង់មណ្ឌលទទួលពលករកំរៀង នៅព្រំដែនកម្ពុជា ថៃ ក្នុងស្រុកកំរៀង ខេត្តបាត់ដំបង និងបានសម្ពោធដាក់ឱ្យប្រើប្រាស់ជាផ្លូវការ ក្រោមអធិបតីភាព ដ៏ខ្លង់ខ្ពស់ សម្តេចក្រឡាហោម ស ខេទ ឧបនាយករដ្ឋមន្ត្រី រដ្ឋមន្ត្រីក្រសួងមហាផ្ទៃ និងជាប្រធាន ដ៏ខ្លង់ខ្ពស់ សម្តេចក្រឡាហោម ស ខេទ ឧបនាយករដ្ឋមន្ត្រី រដ្ឋមន្ត្រីក្រសួងមហាផ្ទៃ និងជាប្រធាន គឺ ជីមជា នៅថ្ងៃទី២០ ខែធ្នូ ឆ្នាំ២០២១។ អង្គការការីតាស់ស្វីស បានបន្តតាំទ្រសកម្មភាពមណ្ឌល ខ្លាំង ទេច ១០២៤)។