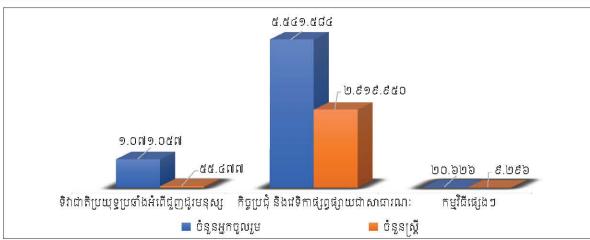

ខ. ភាខេន្តា ឧខស្កាត់

8.9. តាមរយ:ការលើកកម្មស់ការយល់ដឹង

8.9.9 .ការផ្សព្វផ្សាយដោយផ្ទាល់

| ការផ្សព្វផ្សាយដោយផ្ទាល់                   | ចំនួនលើក        | ចំនួនអ្នកចូលរួម | ចំនួនស្ត្រី   |
|-------------------------------------------|-----------------|-----------------|---------------|
| ទិវាជាតិប្រយុទ្ធប្រឆាំងអំពើជួញដូរមនុស្ស   | ២០              | ១.០៧១.០៥៧       | ៥៥៤.៧៧០       |
| កិច្ចប្រជុំ និងវេទិកាផ្សព្វផ្សាយជាសាធារណៈ | <b>୭</b> ୦୩.୫୫៦ | ୯.୯୯୬.୯୯୯       | ២.៩១៩.៩៥០     |
| កម្មវិធីផ្សេងៗ                            | ୨៦              | ጠ.៤៩៩           | ଜୁଦୁର         |
| អង្គការដៃគូ                               | ៤ព              | ១៧.១២៧          | ៨.៨៩៩         |
| សរុប                                      | ១២៨.១១៩លើក      | ៦.៦៣៣.២៦៧នាក់   | ៣.៤៨៤.០១៦នាក់ |

#### ខ.១.១.៣. កិច្ចប្រជុំ និងវេទិកាផ្សព្វផ្សាយជាសាធារណះ

ឆ្នាំ២០២១ នេះ ស្ថាប័នថ្នាក់ជាតិ ថ្នាក់ក្រោមជាតិ អាជ្ញាធរ មន្ទីរពាក់ព័ន្ធ បានសហការជាមួយអង្គការដៃគូ ធ្វើការផ្សព្វផ្សាយ ស្តីពីការទប់ស្កាត់អំពើជួញដូរមនុស្ស ការធ្វើអាជីវកម្មផ្លូវភេទ ការធ្វើចំណាកស្រុកដោយសុវត្ថិភាព តាមរយៈកិច្ចប្រជុំ វេទិកាសាធារណៈ ការអនុវត្តគោលនយោបាយ **ភូមិ-ឃុំ មានសុវត្ថិភាព** និងកម្មវិធីផ្សេងៗ ដល់មន្ត្រី រាជការ សិស្សានុសិស្ស លោកគ្រូ-អ្នកគ្រូ សាសនិកជន និងប្រជាពលរដ្ឋ សរុបចំនួន **១២៧,៩៩៦លើក** មាន អ្នកចូលរួមសរុបចំនួន **៥.៥៤១.៤៨៤នាក់** (បើប្រៀបធៀបនឹង ឆ្នាំ២០២០ មានចំនួន **៦.១២០.៩៣០**នាក់ គឺមាន ការថយចុះចំនួន **៥៧៩.៤៤៦**នាក់ ស្មើនឹង ៩,៤៦%) ក្នុងនោះស្ត្រីចំនួន **២.៩១៩.៩៥០**នាក់ ដូចមានតារាង លម្អិតខាងក្រោម៖