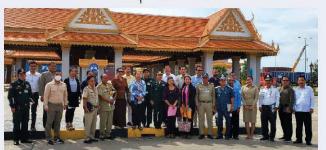

#### ខ.១.១.១. វេទិកាអន្តរសាសនា

តណៈកម្មាធិការជាតិប្រយុទ្ធប្រឆាំងអំពើជួញដូរមនុស្ស បានសហការជាមួយក្រសួងធម្មការ និងសាសនា ប្រារព្ធពិធីអន្តរសាសនា ដើម្បីប្រយុទ្ធប្រឆាំងអំពើជួញដូរមនុស្ស ក្រោមប្រធានបទ «សូមពិភពលោករួចផុតពីគ្រោះ កូវីដ-១៩ និងអំពើជួញដូរមនុស្ស» ដោយបានរៀបចំធ្វើឡើងជាវីដេអូ ដែលមានការគោរពអញ្ជើញដ៏ខ្ពង់ខ្ពស់ សមន្តេច អន្តួចចោះសេខាមតិ៍តេខោ ស៊ីន សែន នាយករដ្ឋូយន្ត្រី នៃឲ្យនោះវាខារសារាចក្រាមអន្តេ ក្នុងការថ្លែង សន្ធរកថាបើកកម្មវិធីនេះ ដោយបានធ្វើការផ្សព្វផ្សាយ តាមប៉ុស្តិ៍ទូរទស្សន៍ បណ្តាញសង្គមហ្វេសប៊ុក នឹងវិទ្យុជាតិ នៅវេលាម៉ោង ៦:០០នាទី ថ្ងៃទី២០ ខែសីហា ឆ្នាំ២០២១ និងក្នុងពេលជាមួយគ្នានោះដែរ ក៏មានពិធីទូងស្គរ វាយជួង នៅត្រប់វត្តអារ៉ាម ក្នុងព្រះរាជាណាចក្រកម្ពុជាផងដែរ។