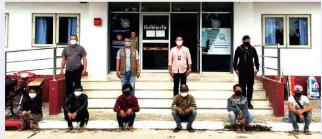

ជោយឡែក ការិយាល័យទំនាក់ទំនងព្រំដែនកម្ពុជា-ថៃ ចំណុះទីចាត់ការការងារព្រំដែន អគ្គ បញ្ហាការដ្ឋាន នៃក្រសួងការពារជាតិ បាន៖

- បង្ការទប់ស្កាត់ពលរដ្ឋខ្មែរឆ្លងដែនខុសច្បាប់ទៅប្រទេសថៃបានចំនួន ៧៣៣នាក់(ស្រី ២៤៤នាក់) អនីតិជន ៣៨នាក់ ក្នុងនោះបានឃាត់ខ្លួនមេខ្យល់បាន ០៥នាក់(អ្នករត់មូតូឌុប ០៣នាក់ និងអ្នក បើកបររថយន្ត ០២នាក់)។
- ទទួលពលរដ្ឋខ្មែរដែលត្រូវបានបញ្ចូនត្រឡប់ពីប្រទេសថៃ ដោយមូលហេតុឆ្លងដែនខុសច្បាប់ ចំនួន ៤៩១នាក់(ស្រី ១៦៣នាក់) កុមារ ១០នាក់ និងបញ្ចូនទៅមណ្ឌលចត្តាឡីស័ក។
- ឃាត់ខ្លួនពលរដ្ឋថៃដែលឆ្លងដែនខុសច្បាប់ ពីប្រទេសខ្លួនមកកម្ពុជា ចំនួន O៩នាក់(ស្រី O៣នាក់) និងពលរដ្ឋបរទេសដែលឆ្លងដែនខុសច្បាប់ពីកម្ពុជាទៅថៃ ចំនួន ១៧Oនាក់(ស្រី ៧២នាក់) ក្នុងនោះ មាន ជនជាតិថៃ ១៦៤នាក់(ស្រី ៧២នាក់) ជនជាតិចិន O៤នាក់ វៀតណាម O១នាក់ និងជនជាតិ កាណាជា O១នាក់ ឃាត់ខ្លួនមេខ្យល់រត់ម៉ូតូឌុប O១នាក់ ដោយបានប្រគល់ទៅសមត្ថកិច្ចជំនាញ។