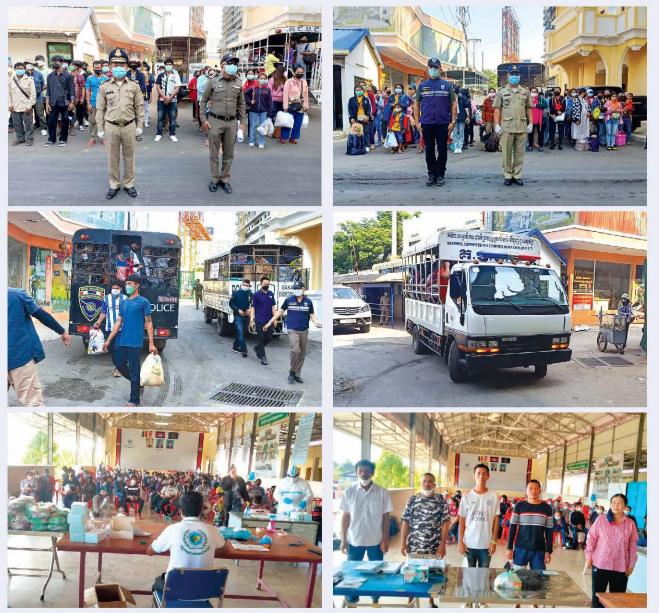

រាជរដ្ឋាភិបាល បានបង្កើនថវិកាសម្រាប់វិស័យសង្គមកិច្ច ដើម្បីទ្រទ្រង់ជីវភាពកម្មករដែលបាត់បង់ការងារ ប្រជាពលរដ្ឋក្រីក្រ ពលករដែលវិលត្រឡប់ក្នុងអំឡុងពេលនៃការបិទខ្ចប់ក្នុងប្រទេសគោលដៅ ដែលមានចំនួនច្រើន លើសលប់ រហូតដល់ ១៤០.៦៦៤នាក់ ក្នុងនោះមានស្ត្រី ៦២.២៩៤នាក់ និងភាគច្រើនជាអ្នកដែលខ្វះលទ្ធភាព ក្នុងការទ្រទ្រង់ជីវភាពពេលត្រឡប់មកវិញ ហើយងាយរងគ្រោះ។ នេះជាការយកចិត្តទុកដាក់ក្នុងការដោះស្រាយ បញ្ហារបស់រាជរដ្ឋាភិបាល ដើម្បីបង្ការទប់ស្កាត់ភាពរងគ្រោះរបស់ប្រជាពលរដ្ឋពីហានិភ័យដោយអំពើជួញដូរមនុស្ស ដែលជនឆ្លៀតឱកាសកេងប្រវ័ព្វាក្នុងពេលដែលជនងាយរងគ្រោះប្រឈមនឹងភាពខ្វះខាត ហើយប្រថុយប្រថាននឹង គ្រោះថ្នាក់។ លើសពីនេះទៅទៀត រាជរដ្ឋាភិបាលបានបង្កើនសកម្មភាព ទប់ស្កាត់សកម្មភាពមេខ្យល់ក្នុងការចលនា អូសទាញឱ្យពលករឆ្លងដែនខុសច្បាប់ និងត្រូវប្រឈមនឹងជម្ងឺរាតត្បាតដែលកំពុងមានសន្ទុះកើនឡើង ក្នុងប្រទេស គោលដៅ ដែលចាំបាច់ត្រូវរីតបន្តឹង ។

អាជ្ញាធរ សមត្ថកិច្ច និងលេខាធិការដ្ឋានប្រយុទ្ធប្រឆាំងអំពើជួញដូរមនុស្សថ្នាក់ក្រោមជាតិ បានសហការ ជាមួយអង្គការដៃគូ រួមគ្នាអនុវត្តសកម្មភាពយ៉ាងមមាញឹក ទាំងនៅតាមព្រំដែនដើម្បីទទួល និងសង្គ្រោះពលករ ដែលវិលត្រឡប់តាមច្រកមិនផ្លូវការ ទាំងយប់ទាំងថ្ងៃ ពិនិត្យកម្តៅដើម្បីកំណត់រកអ្នកសង្ស័យផ្ទុកភូវីដ ១៩ ការ បញ្ជូនទៅមណ្ឌលបត្តឡើស័ក និងការតាមដាន និងថែទាំសុខភាព ការឧបត្ថម្ភម្ហូបអាហារ សម្ភារៈប្រើប្រាស់ ការ ជិតជញ្ជូនទៅលំនៅដ្ឋានតាមបណ្តាខេត្ត និងបន្តតាមដានស្ថានភាពសុខភាព ជីវភាព ព្រមទាំងផ្តល់សេវាតាមតម្រូវ ការផ្សេង។ និងឧបត្ថម្ភជីវភាព នៅពេលធ្វើសមាហរណកម្មទៅក្នុងសហគមន៍ដែលពួកគាត់រស់នៅ។ ជាលទ្ធផលដែលទទួលបានក្នុងឆ្នាំ២០២១ មានដូចខាងក្រោម៖

ជោយឡែក ការិយាល័យទំនាក់ទំនងព្រំដែនកម្ពុជា-ថៃ ចំណុះទីចាត់ការការងារព្រំដែន អគ្គ បញ្ហាការដ្ឋាន នៃក្រសួងការពារជាតិ បាន៖

- បង្ការទប់ស្កាត់ពលរដ្ឋខ្មែរឆ្លងដែនខុសច្បាប់ទៅប្រទេសថៃបានចំនួន ៧៣៣នាក់(ស្រី ២៤៤នាក់) អនីតិជន ៣៨នាក់ ក្នុងនោះបានឃាត់ខ្លួនមេខ្យល់បាន ០៥នាក់(អ្នករត់មូតូឌុប ០៣នាក់ និងអ្នក បើកបររថយន្ត ០២នាក់)។
- ទទួលពលរដ្ឋខ្មែរដែលត្រូវបានបញ្ចូនត្រឡប់ពីប្រទេសថៃ ដោយមូលហេតុឆ្លងដែនខុសច្បាប់ ចំនួន ៤៩១នាក់(ស្រី ១៦៣នាក់) កុមារ ១០នាក់ និងបញ្ចូនទៅមណ្ឌលចត្តាឡីស័ក។
- ឃាត់ខ្លួនពលរដ្ឋថៃដែលឆ្លងដែនខុសច្បាប់ ពីប្រទេសខ្លួនមកកម្ពុជា ចំនួន O៩នាក់(ស្រី O៣នាក់) និងពលរដ្ឋបរទេសដែលឆ្លងដែនខុសច្បាប់ពីកម្ពុជាទៅថៃ ចំនួន ១៧Oនាក់(ស្រី ៧២នាក់) ក្នុងនោះ មាន ជនជាតិថៃ ១៦៤នាក់(ស្រី ៧២នាក់) ជនជាតិចិន O៤នាក់ វៀតណាម O១នាក់ និងជនជាតិ កាណាជា O១នាក់ ឃាត់ខ្លួនមេខ្យល់រត់ម៉ូតូឌុប O១នាក់ ដោយបានប្រគល់ទៅសមត្ថកិច្ចជំនាញ។

**ារដ្ឋបាលរាជធានី ខេត្ត** ចាប់ពីខែមករា ដល់ខែធ្នូ ឆ្នាំ២០២១ បានប្រមូលទិន្នន័យជាប្រចាំនូវចំនួនពលករ វិលត្រឡប់ជារៀងរាល់ថ្ងៃ សរុបប្រមាណ ២៣៦,៨៥៥នាក់ មានស្ត្រីប្រមាណ ៩៨,៦០៣នាក់ (៤១.៦៣%) ដែល ភាគច្រើន មិនមានសេសសល់ប្រាក់ចំណូលសម្រាប់ការផ្គត់ផ្គង់ខ្លួន ឬគ្រួសារនៅឯស្រុកទេ។